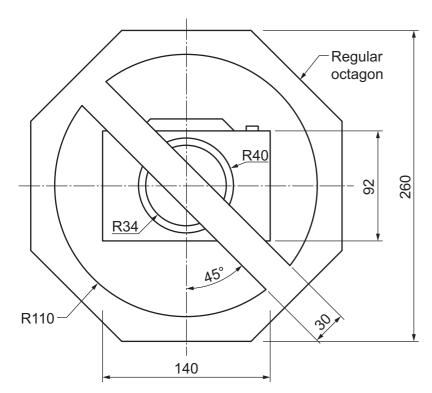

**A3** A sign forbidding the taking of photographs is shown below.

- (a) Complete the half size view of the sign in the space provided to the right by drawing:
  - (i) the outer border with diagonal bar

[6] [4]

(ii) the camera image.

The sign will be made in two parts as shown below.

Part A: The outer border with diagonal bar is made from 3 mm thick red acrylic and goes in front of the backboard.

Part B: The backboard has a black image on white 3 mm thick acrylic and goes behind Part A.

(b) Another backboard is needed for a 'NO FOOD OR DRINK' sign.

Design a suitable image for the backboard in the circle provided.

0445/21 © UCLES 2019

May/June 2019

1 hour