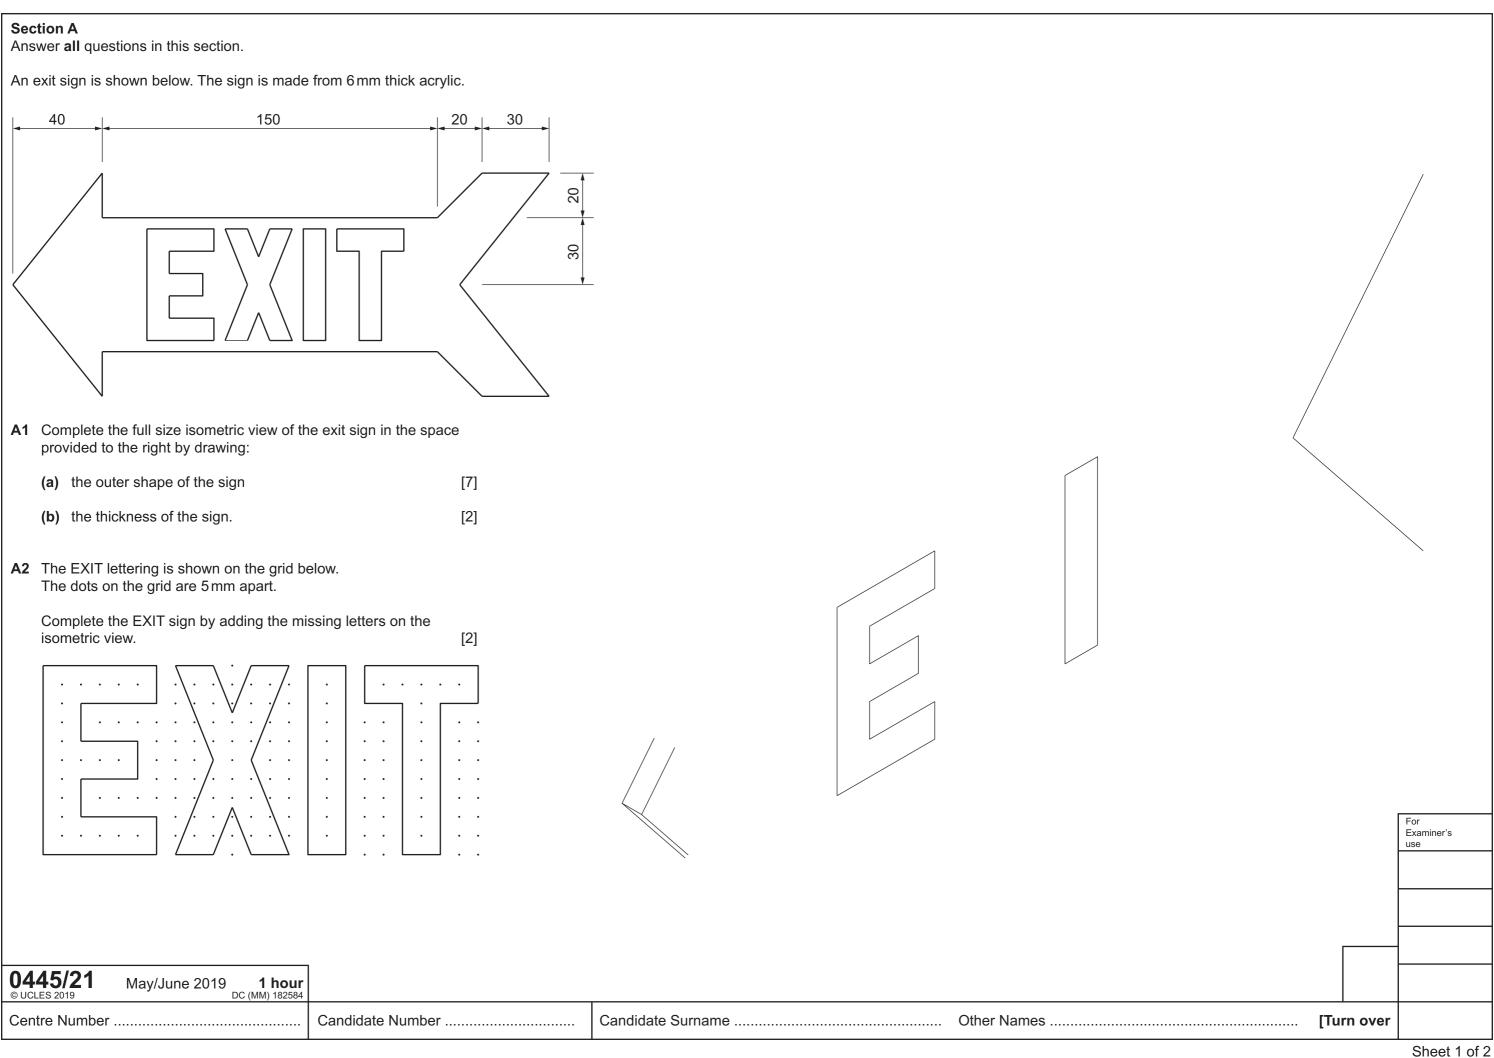

**A3** A sign forbidding the taking of photographs is shown below.

- (a) Complete the half size view of the sign in the space provided to the right by drawing:
  - (i) the outer border with diagonal bar

[6] [4]

(ii) the camera image.

The sign will be made in two parts as shown below.

Part A: The outer border with diagonal bar is made from 3 mm thick red acrylic and goes in front of the backboard.

Part B: The backboard has a black image on white 3 mm thick acrylic and goes behind Part A.

(b) Another backboard is needed for a 'NO FOOD OR DRINK' sign.

Design a suitable image for the backboard in the circle provided.

0445/21 © UCLES 2019

May/June 2019

1 hour